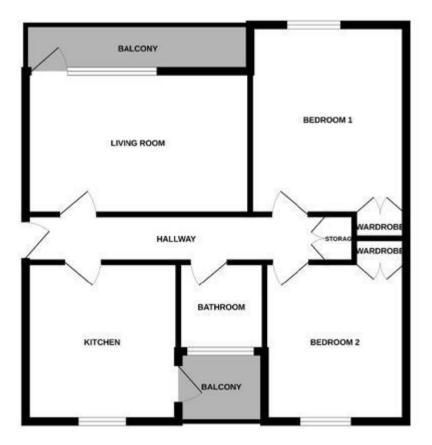

## £180,000 Leasehold

TOTAL FLOOR AREA: 640 sp.t. (78.0 sp.m.) approx. Initial event already table loss in table to answ the decision of the folgoal constantial from. Instancements of allow, without some field any other time are approximate and in responsible. Name for any many organizers are used assessed. The galar is the fluctuation purposed only and financial for used as short by any paragraphic purposed on the any other some and approximate functions. The answer of the solution of the paragraphic purposed on the answer of the solution of the answer of the answer of the solution of the solution from providing or efficiency (on the galar).

GROUND FLOOR 840 sq.ft. (78.0 sq.m.) approx.