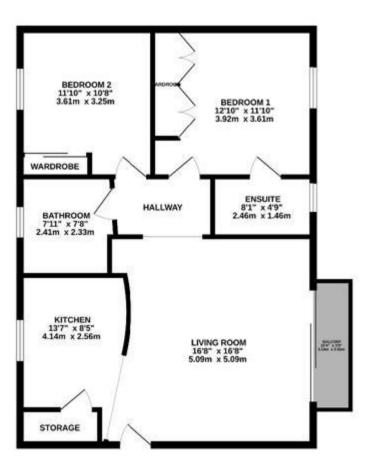

The hallway leads you to the main bedroom, featuring built-in wardrobes and a convenient en suite with a sleek shower. The second bedroom also boasts built-in wardrobes, providing ample storage space. The main bathroom showcases a modern white suite, offering a fresh and bright atmosphere.

#### GROUND FLOOR 783 sq.ft. (72.8 sq.m.) approx.

TOTAL FLOOR AREA. TRS sq.t. (72.8 sq.m.) appears. strate own already has been made to include the first find the finding for confident from a resource and any pulse from an experiment and of incert, another, some and any pulse from an experiment and in empreciable, where the any exceptions and in empreciable, where the any experiment or more controller. The parts in the depote purpose of the and hower to experiment purpose of the and hower to experiment and application in these force heart strategies. The services are purposed from the another than the first services are purposed from the another than the services are purposed for the services and the services are purposed for purposed for the services are purposed for purposed for the services and the services are purposed for purposed for the services are purposed for purposed for the services are purposed for