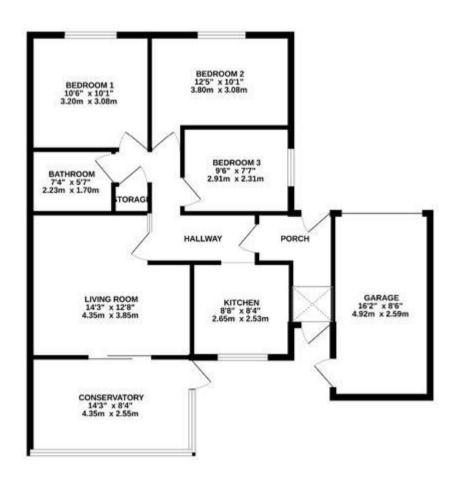

### GROUND FLOOR 943 sq.ft. (87.6 sq.m.) approx.

#### TOTAL FLOOR AREA: 943 sq.ft. (67.6 sq.m.) approx.

White any strong has been read in origin to excess of the intended control approximately a second of the control of the control of the intended control of the intended control of the present of the control of the control of the decided purposes, any second of the control of