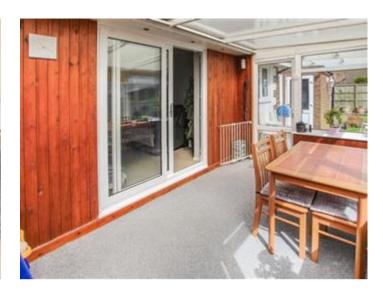

The bright and welcoming living area flows seamlessly into a large conservatory/sunroom, ideal for use as a dining space with lovely garden views. The well-designed kitchen features a range of both floor and wall units, providing plenty of storage and functionality for daily living.