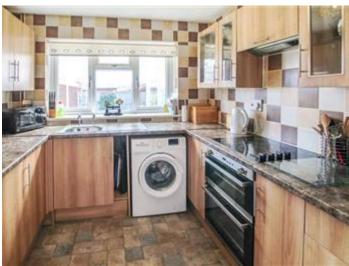

The bright and welcoming living area flows seamlessly into a large conservatory/sunroom, ideal for use as a dining space with lovely garden views. The well-designed kitchen features a range of both floor and wall units, providing plenty of storage and functionality for daily living.