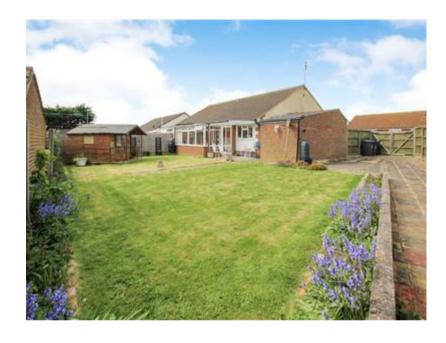

Outside, the well-maintained front and rear gardens offer generous space for relaxation and outdoor gatherings. The private driveway leads to a convenient garage, ensuring ample off-road parking. Additionally, the double gates provide side access to the property, adding extra versatility for storage or vehicle access.