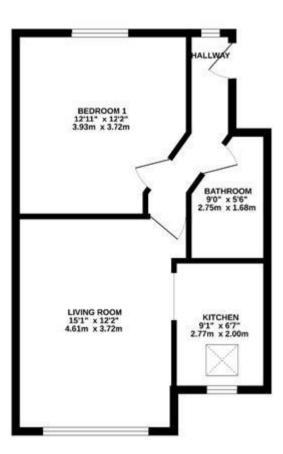

### **Tenure**

Leasehold

TOTAL FLOOR AREA. 490 sq.ft. (42.7 sq.m.) approx.
What every strangs has been back to value the accuracy of the frequency contented have, necessarisets, of stans, sections, accurate and eye all offer the squeepersonance of the specific first an experience and expected the stans of sample collections, someone or any extension for the squeepersonance or any extension for the stand to use of the standard collections and accurate the standard collections are all approximate to standard to use of six of the standard collections are all the specific accurate the standard collections are all the specific accurate the standard collections are all the specific accurate the standard collections are all the standard collections are all the specific accurate the standard collections are all th