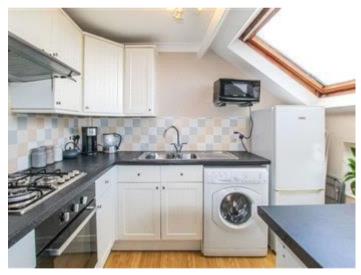

## **Description**

This stunning 1 bedroom apartment has a great layout and has been decorated throughout to an impeccable standard.

The large living room has an original feature fireplace and breathtaking views over the famous Herne Bay seafront. It opens up to the fitted kitchen with a range of floor and wall units, along with its own skylight.