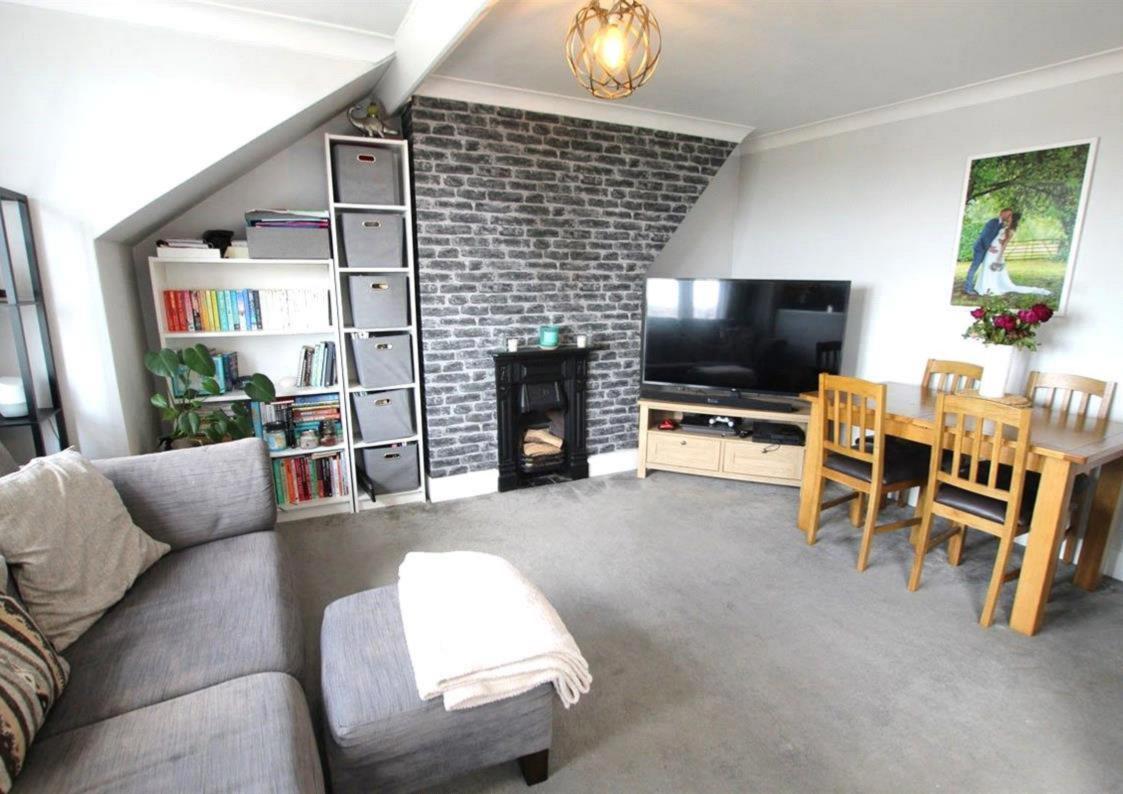

## **Description**

This stunning 1 bedroom apartment has a great layout and has been decorated throughout to an impeccable standard.

The large living room has an original feature fireplace and breathtaking views over the famous Herne Bay seafront. It opens up to the fitted kitchen with a range of floor and wall units, along with its own skylight.

The flat has a large double bedroom with plenty of space for additional furniture such as a dressing table and wardrobes. The bathroom has been recently renovated and has a beautiful finish.

This property would be a fantastic first time purchase or even a buy to let investment for someone to move straight in.