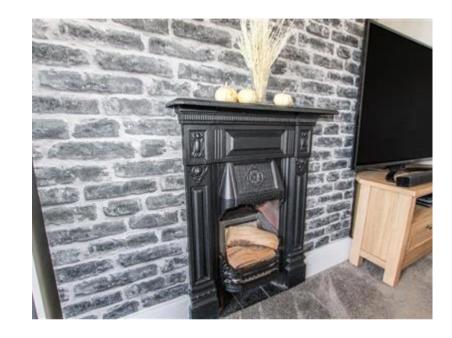

## **Description**

This stunning 1 bedroom apartment has a great layout and has been decorated throughout to an impeccable standard.

The large living room has an original feature fireplace and breathtaking views over the famous Herne Bay seafront. It opens up to the fitted kitchen with a range of floor and wall units, along with its own skylight.